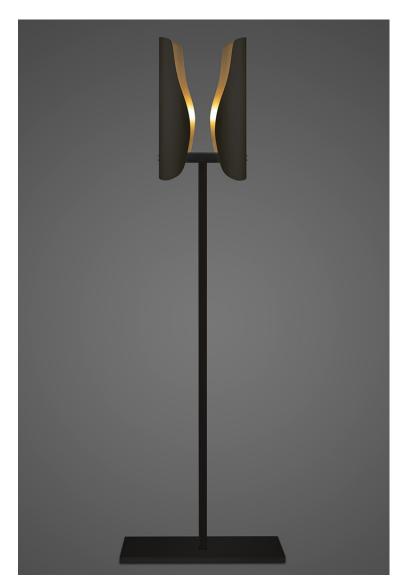

## **LOTUS FLOOR LAMP - #107F**

(Black Satin Brass Petals with Black Base shown)

**Material:** Steel Base, Aluminum Post, Brass or Stainless Steel Petals

Finishes Base/Post: Black, Bronze Brown or White Powder Coat

**Finishes Petals:** Satin Brass with Clear Coat, Antique Satin Brass with Clear Coat, Satin Stainless Steel; Black, White or Bronze Brown Powder Coat

Color Combinations Petals with Satin Brass Inside Finish: Black Antique Outside/Brass Inside with Clear Coat, Light Antique Satin Brass Outside/Brass Inside with Clear Coat, Dark Antique Satin Brass Outside/Brass Inside with Clear Coat

Size Base: 12" x 6" x 61" height including Petals Size Petals: 9" width x 15" height x 6" depth

( Variations in all Finishes are inherent in this handmade product )

(2 x 60 Watt E12 LED Bulbs Maximum / Included - On/Off Switch on Black Cord)