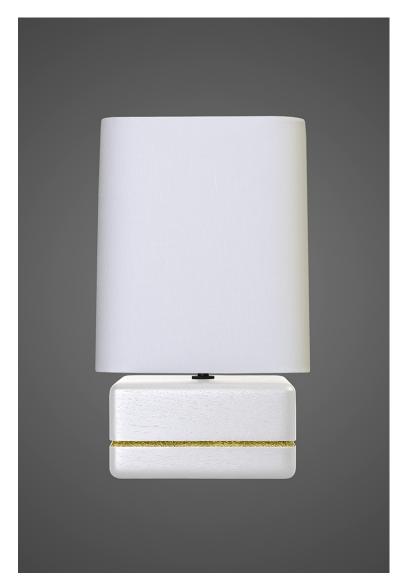

## **CODA - #102**

Table Lamp - 8" Base (Off White Walnut with Gold Leaf finish shown)

Material Base: Walnut / Silver Leaf / Gold Leaf

**Finishes Base:** Ebonized or Off White Walnut **Finish U-Channel Band Detail:** Silver Leaf or Gold Leaf

Size Base: 8" width x 8" depth x 4.75" ht. Size Shade: 9" front width x 7" side x 10.5" ht. with Top Diffuser Included. Total Height with Shade 15.5"

**Shade Materials:** White or Natural Silk Pongee, White Linen, Black Silk Pongee

Translucent - Lining standard on all shades

(1 x 60 Watt LED Bulb Maximum/Not Included – On/Off Switch on Black Fabric Cord)

( Variations in all Finishes are inherent in this handmade product )