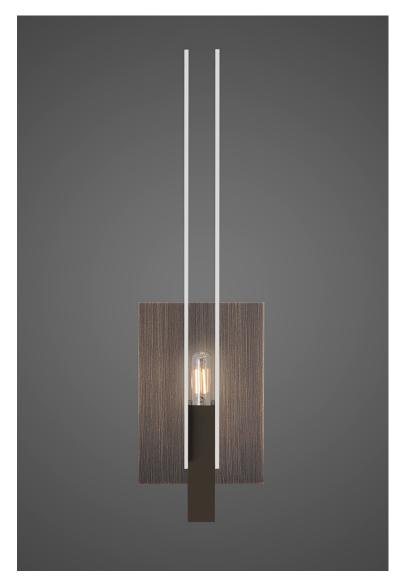

## ANDO SCONCE - #90S-B

Single Bulb Sconce

Material: Aluminum | Low Iron Tempered Glass | Brass

Finish Rectangular Tube: Bronze Brown Powder Coat

Standard

Finish Wire: Black

**Finishes Stems:** Clear Low Iron Tempered Glass, Etched Low Iron Tempered Glass, Satin Brass with

Clear Coat

**Finishes Backplate:** Satin Brass or Antique Satin Brass with Clear Coat, Bronze Brown Powder Coat

Size B Sconce: 5" width x 5.25" ht. Backplate x 14.5"

overall height x 3.5" depth

Includes 4" universal mount plate (4" to J-Box Center from stem bottom)

Single Bulb Version can be mounted with Bulb Orientation Upward or Downward

(1 x 25 Watt T6 Tubular Incandescent or LED Bulb (LED Included) Maximum - E12 Socket)