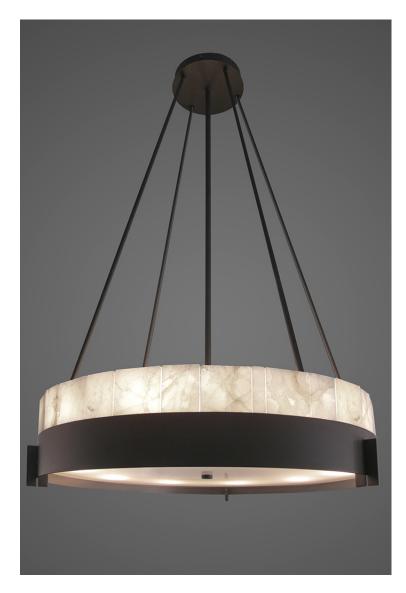

## PANORAMA ONYX - #62 - PENDANT

Material: Steel Frame / Quartz Crystal Stones or Onyx Stones

Finish Onyx: Honed Onyx Stones (shown) Finish Quartz: Polished Stones (shown with stainless steel hanging tubes)

**Finish Frame:** Black Powder Coat, Bronze Brown Powder Coat or White Powder Coat **Finish Frame:** Polished or Satin Stainless Steel (solid stainless steel material)

Diffuser at bottom: Translucent White Frosted Tempered Glass Size: 30" or 36" Body - Standard: Shown 36" diameter x 8" Ring Height including Stones

Canopy 12" diameter / Standard Overall Drop 5' (**Specify Overall Drop**, pricing for 5' drop or under - standard)

**60 lb. Fixture Weight** (J-Box Installation or Wood Blocking Installation to be determined by Licensed Installer)

**Cable Option:** May be ordered with 4 stainless hanging cables (instead of 4 hanging tubes). Center wire tube remains on either option.

Finish 4 Cables - Stainless Steel Standard (no other cable finish available)

(Quartz Stones or Onyx Stones vary in Size, Shape, Texture, Veining & Color - Each piece is different)

Variations in finish are inherent aspects of this product

(10 x 40 Watt A15 Shape Small Incandescent or LED Bulbs Maximum)