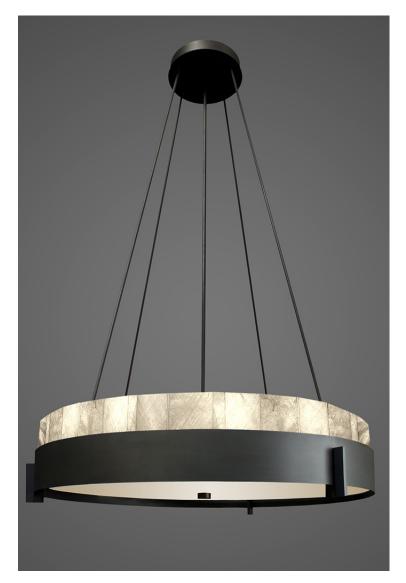

## PANORAMA GLACIARES - #62 - PENDANT

Material: Steel Frame / Quartz Crystal Stones or Onyx Stones

Finish Quartz: Polished Stones (shown)
Finish Onyx: Honed Onyx Stones
(shown with stainless steel hanging tubes)

Finish Frame: Black Powder Coat, Bronze Brown

Powder Coat or White Powder Coat

Finish Frame: Polished or Satin Stainless Steel (solid

stainless steel material)

**Diffuser at bottom:** Translucent White Frosted Tempered Glass

Size: 30" or 36" Body - Standard: Shown 36" diameter

x 8" Ring Height including Stones

Canopy 12" diameter / Standard Overall Drop 5' (**Specify Overall Drop**, pricing for 5' drop or under - standard)

**60 lb. Fixture Weight** (J-Box Installation or Wood Blocking Installation to be determined by Licensed Installer)

(Quartz Stones or Onyx Stones vary in Size, Shape, Texture, Veining & Color - Each piece is different)

Variations in finish are inherent aspects of this product

(10 x 40 Watt A15 Shape Small Incandescent or LED Bulbs Maximum)