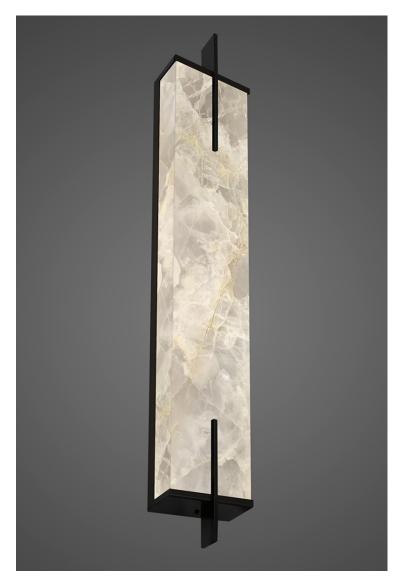

## ORESTES SUAREZ

LIGHTING

ONIX SCONCE - #80S-C3
(3 Sided Stone Version - Indoor Use Only)

**Material:** Stainless Steel / 3 Sided Onix Stone (Parchment color)

**Finishes Frame:** Black or Bronze Brown Powder Coat, Polished or Satin Stainless Steel

(Custom sizes quoted upon request)

- **1. Vertical Double Bracket Size:** 5" width stone x 4" depth x 21" ht.
- **2. Vertical Double Bracket Size:** 5" width stone x 4" depth x 36" ht.
- **3. Vertical Double Bracket Size:** 5" width stone x 4" depth x 42" or 48" ht.

(Variations in the Onix Stone Veining are inherent aspects of this natural material - Onix Stones are Backed by 1/8" Acrylic Resin Veneer)

(Stones are naturally cracked by nature and should not be interpreted as a defect)

(Color can be altered by installing either WARM 2700K or COOL 5000K LED Bulbs - Not included)