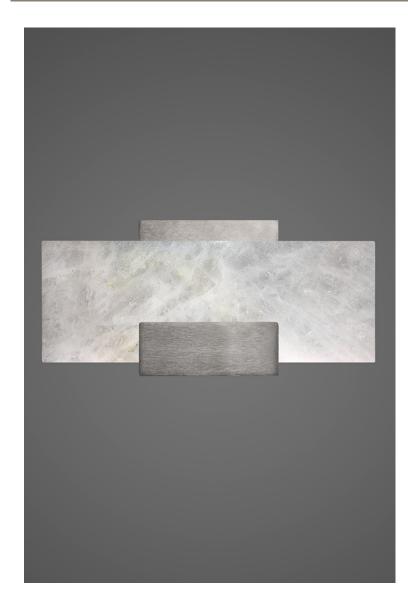

## **GLACIARES SCONCE - #38S-B**

(Satin Stainless finish shown)

Material: Metal and Polished Quartz Crystal Stone or Etched Glass

**Finishes Body:** Black, Bronze Brown or White Powder Coat, Polished or Satin Stainless Steel, Satin Brass w/ clear coat

**B. Horizontal Size:** 16" width x 4" depth x 8" ht. (4" projection) includes 4" universal plate (J-Box centered)

(Custom sizes quoted upon request)

(QUARTZ CRYSTAL STONE WILL VARY IN COLOR AND TEXTURE - some may contain bronze hues as part of the natural veins)

## (Each piece is different)

Diffusers Are Included With This Sconce - Vertical or Horizontal

( 25 / 40 / 60 Watt Maximum - 4" Tubular Frosted or A15 – 2 x Bulbs )