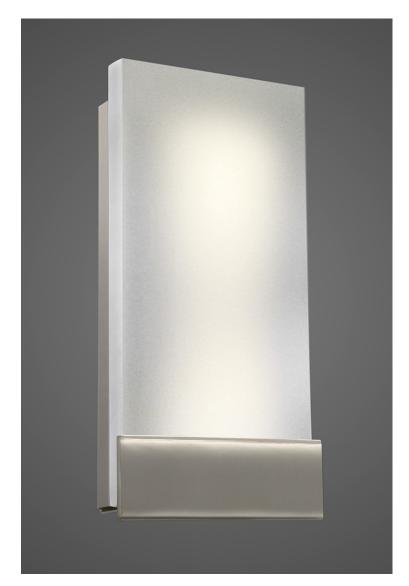

## **GLACIARES SCONCE - #38S-A**

(Etched Glass / Polished Stainless finish shown)

Material: Metal and Polished Quartz Crystal Stone or Etched Glass

Finishes Body: Black, Bronze Brown or White Powder Coat, Polished or Satin Stainless Steel, Satin Brass w/ clear coat

**A. Vertical Single Bracket Size:** 6.5" width x 4" depth x 14" ht. (4" projection) includes 4" universal plate (J-Box centered)

(Custom sizes quoted upon request)

(QUARTZ CRYSTAL STONE WILL VARY IN COLOR AND TEXTURE - some may contain bronze hues as part of the natural veins)

## (Each piece is different)

Diffusers Are Included With This Sconce - Vertical or Horizontal

(25 / 40 / 60 Watt Maximum - 4" Tubular Frosted or A15 – 2 x Bulbs)