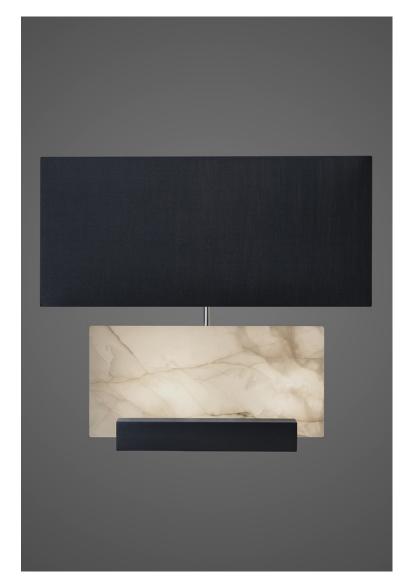

## LAGO - #38L - ONYX

(Black Silk Pongee Shade with Onyx Stone shown)

Material: Walnut Wood Base with 3 Stone options

Finish Wood Base: Ebonized Black or Off White w/1"

Thick Stone

**Finish Riser:** Satin Brass, Bronze Brown, Black Powder Coat, Satin or Polished Stainless Steel

**Metal Edge Stone Trim:** Black or Bronze Brown, Satin Brass or Antique Satin Brass with Clear Coat

## **Stone Options:**

Polished Quartz Crystal (white crystal color) Honed Carrara Marble Honed Onyx Stone (parchment color)

**Size Base w/Stone & Shade:** 16" width x 1" thick stone x 7" depth base x 18" ht. with Shade

**Size Rectangular Shade:** 20" x 10" x 9" ht. with Top Diffuser included

(Quartz Crystal, Carrara Marble & Onyx Stones Vary In Color And Texture - Quartz/Onyx may contain bronze hues as part of the natural veins, may chip slightly in the naturally occurring hairline fractures and should not be interpreted as a defect.)

**Shade Materials:** White Linen, White Silk Pongee, Black Silk Pongee **Translucent** - Lining standard on all shades

(1 x 100 Watt Bulb Maximum - Dimmer on Cord)