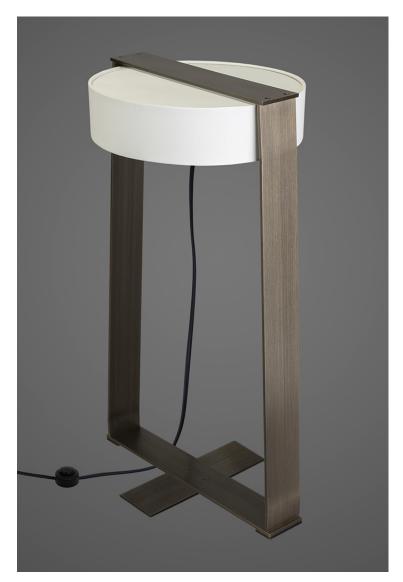

## **PONTE FLOOR LAMP - #104F**

36" Height

(Antique Satin Brass with Clear Coat finish shown)

Material Frame: Brass, Stainless Steel or Aluminum

**Finishes Frame:** Satin Brass with Clear Coat, Antique Satin Brass with Clear Coat, Satin Stainless Steel; Black, White or Bronze Brown Powder Coat

On/Off Switch on Black or Clear Silver Plastic Cord, Red Fabric Cord

**Size Frame:** 15.5" width top x 18.5" width bottom x 3"

depth frame x 36" ht. with Shade **Cross Bar Size:** 14" width x 3" depth

Size Shade: 14" diameter x 4" ht. (hangs inside frame)

Top Diffuser Included

**Shade Materials:** White or Natural Silk Pongee, White

Linen, Black Silk Pongee

Translucent Lining Standard on all shades

(2 x 60 Watt E26 LED Bulb Maximum / Included)

( Variations in all Finishes are inherent in this handmade product )