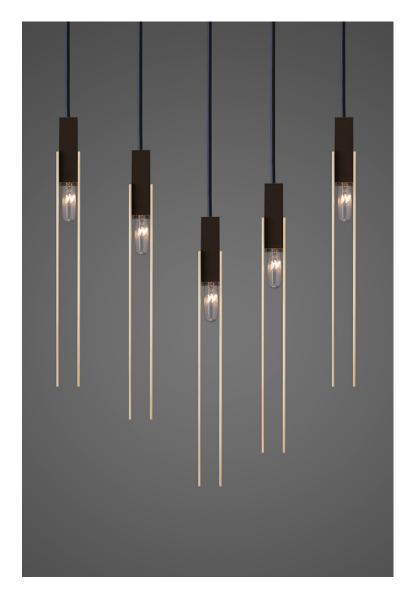

## ANDO PENDANT SERIES - #90P

5 Quantity Pendant Array

Material: Aluminum | Low Iron Tempered Glass | Brass

Finish Rectangular Tube & Canopy: Bronze Brown Powder Coat Finish Wire: Black

Finishes Stems: Clear Low Iron Tempered Glass, Etched Low Iron Tempered Glass, Satin Brass with Clear Coat

Size Each Frame: 1.5" x 1.5" x 14" length

Size 5 Quantity Canopy: 18" length x 5" width

**Standard Overall Drop:** 5' (Specify Drop, pricing for 5' drop or under standard Net)

Specify if Pendant will be placed in a straight level line or at varying drops under 5'. (Wire Attachment Parts are included for adjustment on site – cut and wired by Electrician)

(1 x 25 Watt T6 Tubular Incandescent or LED Bulb (LED Included) Maximum - E12 Socket)