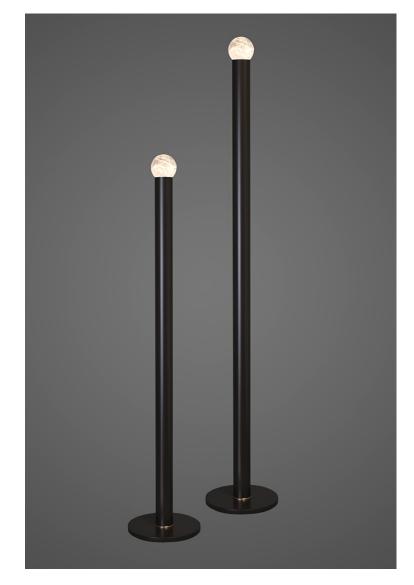

## CYLINDRE - #77F FLOOR LAMP

Material: Aluminum / Rock Crystal Sphere

**Finish:** Bronze Brown or Black Powder Coat with Brass Accent Ring at Base

**Size A**: 8" diameter base x 50" ht. **Size B**: 10" diameter base x 60" ht. (custom heights quoted upon request)

(Variations in the Rock Crystal are inherent aspects of this hand produced product – Rock Crystal will chip slightly in the naturally occurring hairline fractures of the rock during transportation and regular use and should not be interpreted as a defect)

(1 x 25 Watt LED Bulb Maximum - Included Pre Installed - LED ONLY - On/Off Switch on Cord)