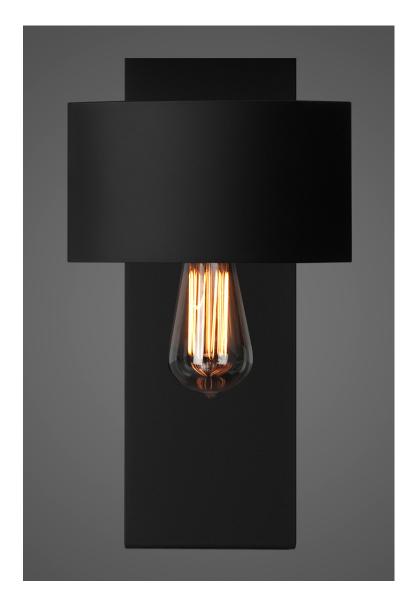

#### STAGE SCONCE - #64S-A

**Material:** Aluminum Frame with 1 or 2 Filament 30 Watt Light Bulbs

Finishes: Black or Bronze Brown Powder Coat

## Size Double Bulb Version

8" width x 14" ht x 3.5" depth (3.5" projection) Includes 4" universal mount plate (J-Box Centered) ( 2 x 30 Watt Filament Bulbs Included ) Mounted Horizontally or Vertically

## Size Single Bulb Version

8" width x 14" ht x 3.5" depth (3.5" projection) Includes 4" universal mount plate (J-Box 3" to Center from Bottom or Top Bulb Side Edge depending on Mount Orientation) ( 1 x 30 Watt Filament Bulb Included )

Single Bulb Version can be Mounted with bulb orientation Upward or Downward