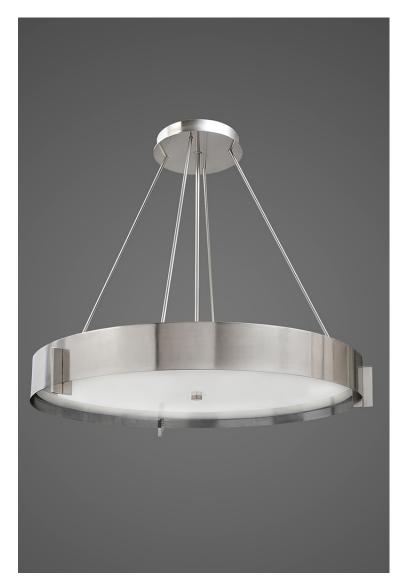

## PANORAMA - #62R - RING ONLY PENDANT

Material: Steel Frame

Panorama Ring: 30" or 36" Dia. x 5" ht. without

stones

Finish Frame: Black Powder Coat or Bronze Brown

Powder Coat, White Powder Coat

Finish Frame: Polished or Satin Stainless Steel

(stainless steel material)

(shown with stainless steel hanging tubes)

**Diffuser at bottom**: Translucent White Frosted Tempered Glass

Canopy 12" diameter / Standard Overall Drop 5'
(Specify Overall Drop, pricing for 5' drop or under -

standard)

**40 lb. Fixture Weight** (J-Box Installation or Wood Blocking Installation to be determined by Licensed Installer)

**Cable Option:** May be ordered with 4 stainless hanging cables (instead of 4 hanging tubes). Center wire tube remains on either option.

Finish 4 Cables - Stainless Steel Standard (no other cable finish available)

Variations in finish are inherent aspects of this product

(10 x 40 Watt A Shape Small Incandescent or LED Bulbs Maximum)