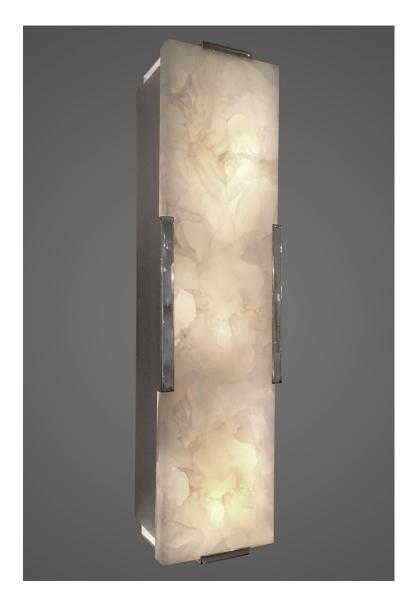

## **ONIX SCONCE - #80S-D**

(Polished Stainless Steel finish shown)

Material: Metal & Onix (Parchment color)

**Finishes Body:** Black, Bronze Brown or White Powder Coat, Polished or Satin Stainless Steel

**D. Vertical 4-Bracket Size:** 4" backplate width / 5" front width x 4" depth x 18" ht. (4" projection) includes 4" universal plate (J-Box centered)

(Custom sizes quoted upon request)

(Variations in the Onix Stone Veining are inherent aspects of this natural material – Onix Stones are Backed by 1/8" Acrylic Resin Veneer)

(Stones are naturally cracked by nature and should not be interpreted as a defect)

(Color can be altered by installing either WARM 2700K or COOL 5000K LED Bulbs – Not included)

## (Each piece is different)

Diffusers Are Included With This Sconce - Vertical or Horizontal

(25 / 40 / 60 Watt Maximum - 4" Tubular Frosted or A15 – 3 x Bulbs )