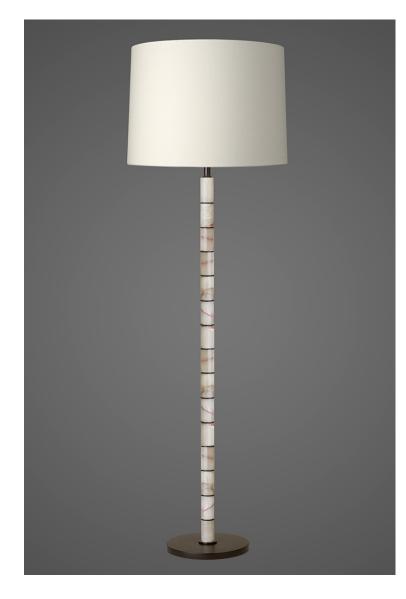

## ONYX - #22F FLOOR LAMP

Material: Onyx Stone - Honed / Walnut Wood Base Finish Base: Walnut Brown Finish Rings: Bronze Brown

**Size:** 12" dia. x 50" ht. with shade add 12", 14" or 16" to base height (A, B, C or D shade recommended)

(Variations in the Onyx Stone Veining and slightly irregular verticality of the post are inherent aspects of this hand produced product)

(Onyx will chip slightly in the naturally occurring hairline fractures of the stone and should not be interpreted as a defect)

## SHADE OPTIONS

A. 14" top x 15" bottom x 12" height
B. 16" x 18" x 12" ht.
C. 18" x 19" x 14" ht.
D. 18" x 19" x 16" ht.

**Diffuser:** Top or bottom with 4" hole at center available at upcharge

1/2" Opaque Self-Fold or 1/2" Brown Trim top & bottom available at upcharge3" Opaque Band Inside Bottom available at upcharge