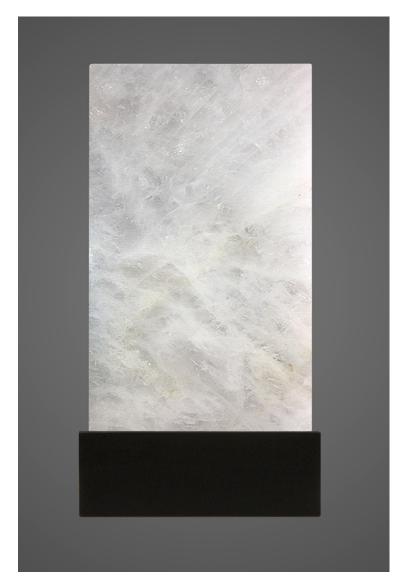

## **GLACIARES SCONCE - #38S-A**

(Black powder coat finish shown)

Material: Metal and Polished Quartz Crystal Stone or Etched Glass

**Finishes Body:** Black, Bronze Brown or White Powder Coat, Polished or Satin Stainless Steel, Satin Brass w/ clear coat

**A. Vertical Single Bracket Size:** 6.5" width x 4" depth x 14" ht. (4" projection) includes 4" universal plate (J-Box centered)

(Custom sizes quoted upon request)

(QUARTZ CRYSTAL STONE WILL VARY IN COLOR AND TEXTURE - some may contain bronze hues as part of the natural veins)

(Stone may chip slightly in the naturally occurring hairline fractures and should not be interpreted as a defect)

## (Each piece is different)

Diffusers Are Included With This Sconce - Vertical or Horizontal

(25 / 40 / 60 Watt Maximum - 4" Tubular Frosted or A15 – 2 x Bulbs)