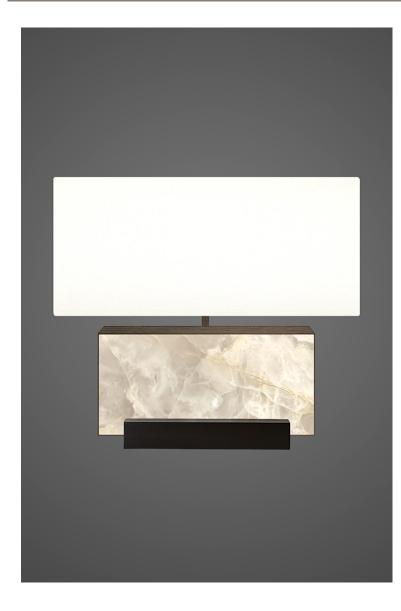

## LAGO - #38L - ONYX

(White Silk Pongee Shade with Onyx Stone shown)

Material: Walnut Wood Base with 3 Stone options

Finish Wood Base: Ebonized Black or Off White w/1" Thick Stone Finish Riser: Satin Brass, Bronze Brown, Black

Powder Coat, Satin or Polished Stainless Steel

Metal Edge Stone Trim: Black or Bronze Brown, Satin Brass or Antique Satin Brass with Clear Coat

**Stone Options:** Polished Quartz Crystal (white crystal color) Honed Carrara Marble Honed Onyx Stone (parchment color)

**Size Base w/Stone & Shade:** 16" width x 1" thick stone x 7" depth base x 18" ht. with Shade

**Size Rectangular Shade:** 20" x 10" x 9" ht. with Top Diffuser included

(Quartz Crystal, Carrara Marble & Onyx Stones Vary In Color And Texture - Quartz/Onyx may contain bronze hues as part of the natural veins, may chip slightly in the naturally occurring hairline fractures and should not be interpreted as a defect.)

Shade Materials: White Linen, White Silk Pongee, Black Silk Pongee Translucent - Lining standard on all shades

(1 x 100 Watt Bulb Maximum - Dimmer on Cord)