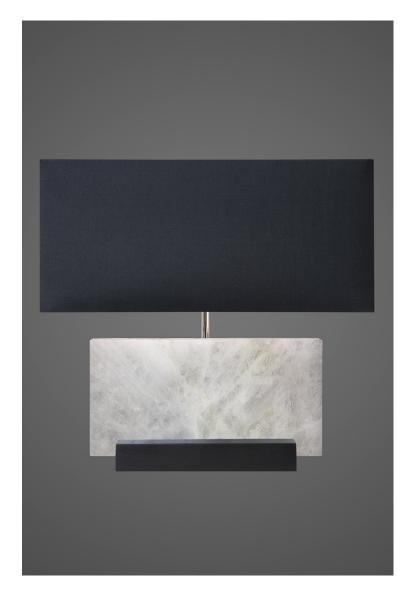

## LAGO - #38L - QUARTZ

(Black Silk Pongee Shade with Quartz Crystal Stone shown)

Material: Walnut Wood Base with 3 Stone options

Finish Wood Base: Ebonized Black or Off White w/1"

Thick Stone

**Finish Riser:** Satin Brass, Bronze Brown, Black Powder Coat, Satin or Polished Stainless Steel

Metal Edge Stone Trim: Black or Bronze Brown, Satin

Brass or Antique Satin Brass with Clear Coat

## **Stone Options:**

Polished Quartz Crystal (white crystal color) Honed Carrara Marble Honed Onyx Stone (parchment color)

Size Base w/Stone & Shade: 16" width x 1" thick stone x 7" depth base x 18" ht. with Shade

**Size Rectangular Shade:** 20" x 10" x 9" ht. with Top Diffuser included

(Quartz Crystal, Carrara Marble & Onyx Stones Vary In Color And Texture - Quartz/Onyx may contain bronze hues as part of the natural veins, may chip slightly in the naturally occurring hairline fractures and should not be interpreted as a defect.)

**Shade Materials:** White Linen, White Silk Pongee, Black Silk Pongee

Translucent - Lining standard on all shades

(1 x 100 Watt Bulb Maximum - Dimmer on Cord)